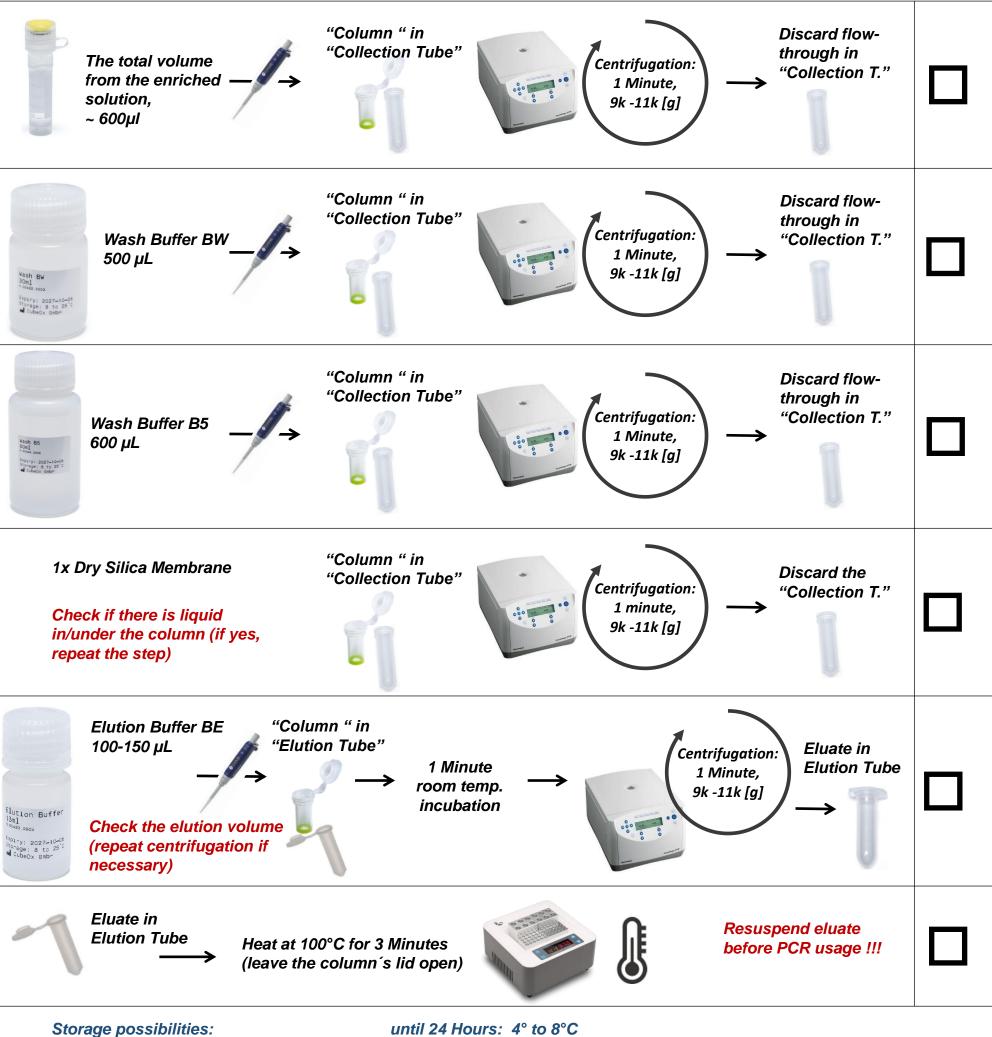

## GINA 500 – DNA Purification

> 24 Hours: -15° to -25°C

\*As an alternative to emptying and reusing the collection tube, a new tube can also be used. (additional tubes will be required!)